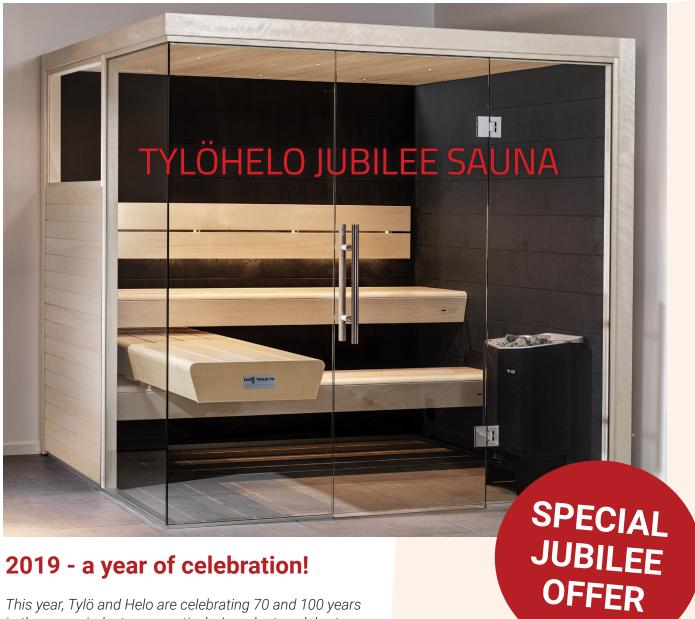

This year, Tylö and Helo are celebrating 70 and 100 years in the sauna industry respectively. In order to celebrate our grand anniversaries, we are proud to introduce a limited-edition TylöHelo Jubilee Sauna.

The Jubilee Sauna is made with interiors of floating Panorama benches visible through glass corner, additional side glass and black Taika panel. The Tylö-Helo 170 emblem is clearly visible through the front.

With floating benches in Aspen and walls dressed in black Taika panels, this will be a unique sauna that will definitely draw your attention!

The Jubilee Sauna is offered as a complete sauna package with either a Himalaya 105 BWT Elite or Sense Combi Elite 10 heater.

## **Product Description**

Interior: Wide floating Panorama benches

**Dimension:** 2,2 x 2,2 m **Height:** 2073 mm

**Material:** Black Taika inner walls, Aspen benches and ceiling, vertical door handle and Aspen panel below the extra side glass. LED strip behind backrest and LED spots in ceiling. Blonde Accessories (hygrometer/thermometer and hourglass) on the walls. Depth of benches 600 mm and lower bench 400 mm. No floor grating for easy cleaning.