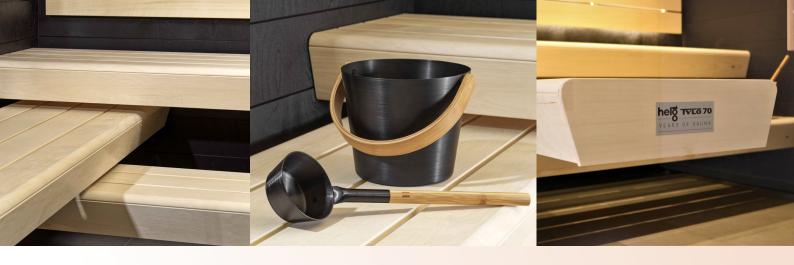

Taika panels are made from Finnish birch plywood. The face of the panel is treated with substance that is commonly used in panels for sauna and ceilings. The beautiful surface of Taika is skin-friendly and helps create a pleasant sauna interior.

## **New Jubilee Accessory line**

Complete the sauna with our Jubilee Accessory line that consists of a bucket and ladle in black. The accessories are designed with the 170 emblem in a limited-edition. The bucket and ladle are included when buying our Jubilee Sauna.